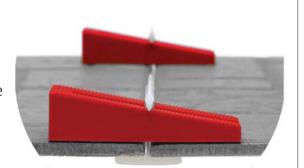

## **Boden Tile Leveling System**

Easily achieve lippage free tile installation with the Boden Tile Leveling System.

Professional leveling, and easy break off removal the next day.

Made in Europe and designed for tiles ranging from 1/8" to 1/2" (3-12mm) thick.