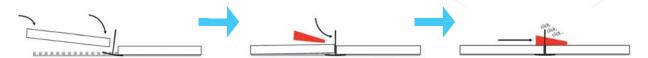

## **Boden Tile Leveling System**

Easily achieve lippage free tile installation with the Boden Tile Leveling System.

Professional leveling, and easy break off removal the next day.

Made in Europe and designed for tiles ranging from 1/8" to 1/2" (3-12mm) thick.