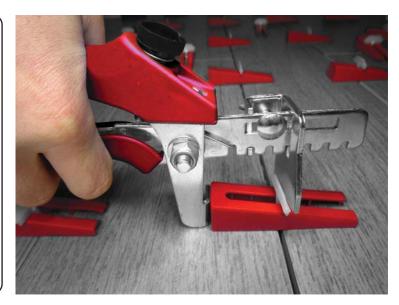

\*Recommended but not required. (Wedges can be tightened by hand, without the pliers)

| _    |     |      |     |      |      |                                  |       |                    |        |       | _                   |
|------|-----|------|-----|------|------|----------------------------------|-------|--------------------|--------|-------|---------------------|
| Inch | СМ  |      | Ν   | umbe | er o | of (                             | clips | <b>Cov</b><br>reau | erag   | e Ch  | a <b>rt</b><br>a/ft |
| 4    | 10  | 18.6 |     |      |      |                                  | '     |                    |        |       | r                   |
| 6    | 15  | 12.4 | 8.3 |      |      | Example:<br>12x24 inch (30x60cm) |       |                    |        |       |                     |
| 12   | 30  | 9.3  | 6.2 | 4.1  |      | Α                                | ppro  | x. 2 c             | lips p | er so | q/ft                |
| 18   | 45  | 6.2  | 4.1 | 2.8  | 1.   | 9                                |       |                    |        |       |                     |
| 20   | 50  | 5.6  | 3.7 | 2.5  | 1.   | 7                                | 1.5   |                    |        |       |                     |
| 24   | 60  | 4.6  | 3.1 | 2.0  | 1.   | 4                                | 1.2   | 1.0                | _      |       |                     |
| 36   | 90  | 4.1  | 2.8 | 1.8  | 1.   | 1                                | 1.0   | 0.8                | 0.7    |       |                     |
| 48   | 120 | 3.9  | 2.6 | 1.6  | 1.   | .0                               | 0.9   | 0.7                | 0.6    | 0.6   |                     |
|      |     | 10   | 15  | 30   | 4    | 5                                | 50    | 60                 | 90     | 120   | СМ                  |
|      |     | 4    | 6   | 12   | 1    | 8                                | 20    | 24                 | 36     | 48    | Inch                |